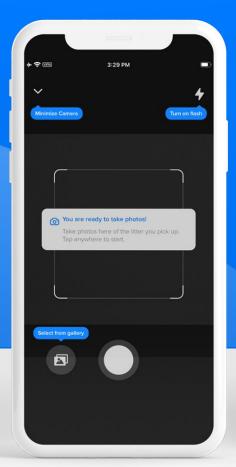

### Note

If you've already created your account, you can join Challenges with a code here.

Use the Litterati camera to take photos of litter.

**Note:** Take 1 photo for each piece of litter.

View and tag the photos you took in the gallery in the Profile tab. Litterati's suggestions makes tagging easy.

## **Best Practices**

C

1

Take 1 photo for each piece of litter you pick up.

 $\bigcirc$ 

2

Take photos from 1-3 feet away from the piece of litter.

(0.3 - 1.0 meters away)