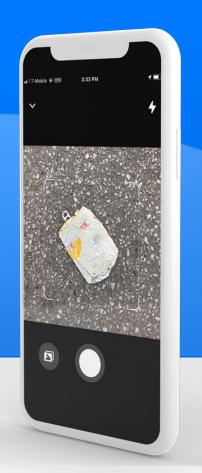

### Note

If you've already created your account, you can join Challenges with a code here.

Use the Litterati camera to take photos of litter.

**Note:** Take 1 photo for each piece of litter.

View and tag the photos you took in the gallery in the Profile tab. Litterati's suggestions makes tagging easy.

## **Best Practices**

C

1

Take 1 photo for each piece of litter you pick up.

 $\bigcirc$ 

2

Take photos from 1-3 feet away from the piece of litter.

(0.3 - 1.0 meters away)