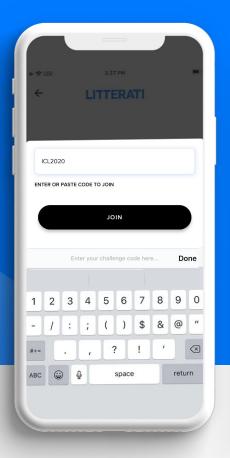

# Welcome to Litterati

Download Litterati from your <u>App Store</u> or <u>Google</u> <u>Play Store</u> on your phone.

Open the app and tap the black button.

Enter your company's challenge code: C4C-APP

### Note

If you've already created your account, you can join Challenges with a code here.

Use the Litterati camera to take photos of litter.

**Note:** Take 1 photo for each piece of litter.

View and tag the photos you took in the gallery in the Profile tab. Litterati's suggestions makes tagging easy.