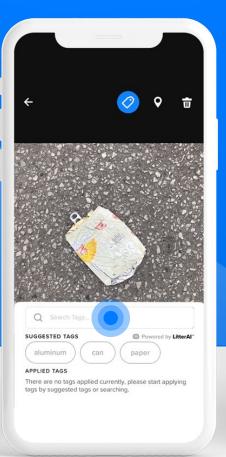

### Note

If you've already created your account, you can join Challenges with a code here.

Use the Litterati camera to take photos of litter.

**Note:** Take 1 photo for each piece of litter.

View and tag the photos you took in the gallery in the Profile tab. Litterati's suggestions makes tagging easy.

## **Best Practices**

4

Upload all your photos at home via WiFi

5

Tag by Object, Material, and (if possible) Brand 6

Have fun with your family and friends!

If you have any questions specifically about your company's campaign, please contact your internal rep leading this effort.