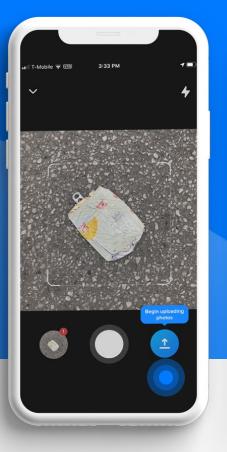

### Note

If you've already created your account, you can join Challenges with a code here.

Use the Litterati camera to take photos of litter.

**Note:** Take 1 photo for each piece of litter.

View and tag the photos you took in the gallery in the Profile tab. Litterati's suggestions makes tagging easy.

## **Best Practices**

C

1

Take 1 photo for each piece of litter you pick up.

 $\bigcirc$ 

2

Take photos from 1-3 feet away from the piece of litter.

(0.3 - 1.0 meters away)