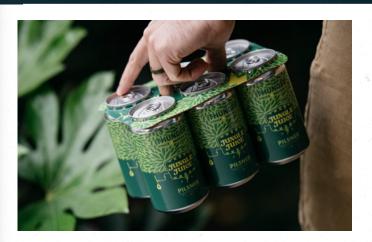

## **♦ Plastic-Free, Recyclable Carrier**

Curbside recyclable paperboard carriers that use less material than a full cardboard carton and contain no plastic that can pollute our environment.