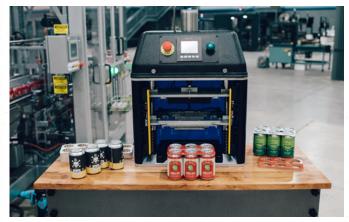

## **Equipment Options**

Equipment options range from manual machines for small breweries to 2,000 can per minute machines for high speed lines. Equipment costs can be leased, purchased or amortized into the material.