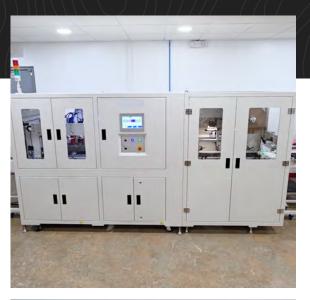

## AUTOMATED MAILER SYSTEM

www.atlanticpkg.com

- Variable Fiber- traditional Kraft, extensible Kraft, & unique extensible Kraft with a water based layer of heat sealable coating
- 100% curbside recyclable
- · Ability to rightsize both length and width
  - Capable of 4" to 20" L, 6" to 22" W, and 1" to 6" H (8" custom)
- Speeds up to 12 bags per minute
- Can convert from poly to fiber with minimal change
- Can customize integrated components (Print & Apply, Validation, Scale, Sort, etc)
- Fully supported by Atlantic Technical team along with our vendor partner
  - Nationwide coverage with 40+ expert technicians
  - Installation & operator training
  - On-demand service & preventive maintenance
  - Comprehensive parts inventory
- Manufacturing materials for your equipment
  - Atlantic's in-house printing, converting, & coating
  - Matching functional coating & paperboard for maximum efficiency
  - Collaboration, testing, research, & design