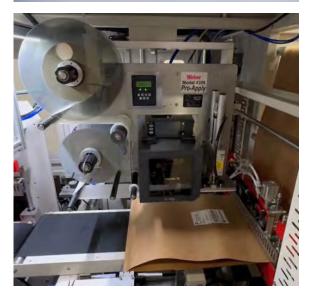

## AUTOMATED MAILER SYSTEM

www.atlanticpkg.com

- Variable Fiber- traditional Kraft, extensible Kraft, & unique extensible Kraft with a water based layer of heat sealable coating
- 100% curbside recyclable
- · Ability to rightsize both length and width
  - Capable of 4" to 20" L, 6" to 22" W, and 1" to 6" H (8" custom)
- Speeds up to 12 bags per minute
- Can convert from poly to fiber with minimal change
- Can customize integrated components (Print & Apply, Validation, Scale, Sort, etc)
- Fully supported by Atlantic Technical team along with our vendor partner
  - Nationwide coverage with 40+ expert technicians
  - Installation & operator training
  - On-demand service & preventive maintenance
  - Comprehensive parts inventory
- Manufacturing materials for your equipment
  - Atlantic's in-house printing, converting, & coating
  - Matching functional coating & paperboard for maximum efficiency
  - Collaboration, testing, research, & design