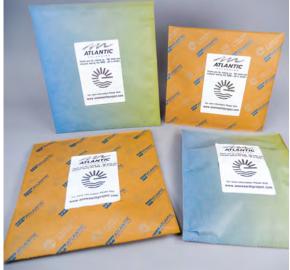

## AUTOMATED MAILER SYSTEM

www.atlanticpkg.com

- Variable Fiber- traditional Kraft, extensible Kraft, & unique extensible Kraft with a water based layer of heat sealable coating
- 100% curbside recyclable
- · Ability to rightsize both length and width
  - Capable of 4" to 20" L, 6" to 22" W, and 1" to 6" H (8" custom)
- Speeds up to 12 bags per minute
- Can convert from poly to fiber with minimal change
- Can customize integrated components (Print & Apply, Validation, Scale, Sort, etc)
- Fully supported by Atlantic Technical team along with our vendor partner
  - Nationwide coverage with 40+ expert technicians
  - Installation & operator training
  - On-demand service & preventive maintenance
  - Comprehensive parts inventory
- Manufacturing materials for your equipment
  - Atlantic's in-house printing, converting, & coating
  - Matching functional coating & paperboard for maximum efficiency
  - Collaboration, testing, research, & design